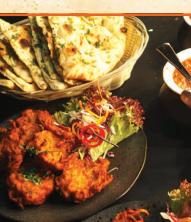

> Tandoori Chicken leg Good for 8-10 pax sharing

\$420 20pcs.

Vegetable Samosas Mini w/ Mint Yogurt Sauce

Garlic Naan 10 pieces cut into 2 20 pieces in total

Prattha 10 pieces cut into 2 20 pieces in total