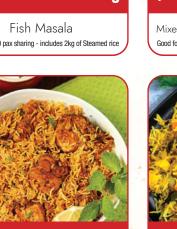

Lamb Biryani Good for 8-10 pax sharing

\$520.....2kg Chicken biryani Good for 8-10 pax sharing \$620 2kg Mixed vegetable and Paneer masala Good for 8-10 pax sharing - includes 2kg of Steamed rice

Mixed vegetable Biryani Good for 8-10 pax sharing