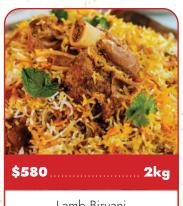

Lamb Biryani Good for 8-10 pax sharing

\$520.....2kg Chicken biryani Good for 8-10 pax sharing \$620 2kg Mixed vegetable and Paneer masala Good for 8-10 pax sharing - includes 2kg of Steamed rice

Mixed vegetable Biryani Good for 8-10 pax sharing