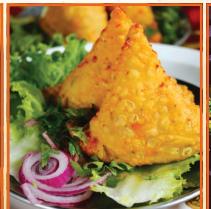

> Tandoori Chicken leg Good for 8-10 pax sharing

\$420 20pcs.

Vegetable Samosas Mini w/ Mint Yogurt Sauce

Garlic Naan 10 pieces cut into 2 20 pieces in total

Prattha 10 pieces cut into 2 20 pieces in total