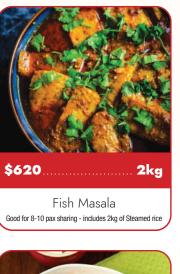

Indian Butter Chicken Good for 8-10 pax sharing - includes 2kg of Steamed rice

\$620 2kg

Chicken Korma Good for 8-10 pax sharing - includes 2kg of Steamed rice

\$720 2kg

Prawn Korma Good for 8-10 pax sharing - includes 2kg of Steamed rice