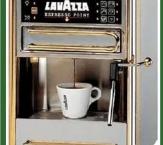

#### **Electrical Equipment**

- Large Warming Cabinets 5 feet
- Professional single door warming cabinets 5ft W50cm D63cm H140cm
- Hot water boiler
- Electric Soup Warmer 10 quart, 450W 32cm height
- x 35cm width BBQ Cart w/ Bot Gas 4 burner 8kg Bottle of gas (must be cleaned on return) Cleaning fee \$400 if
- returned not cleaned • Lamb/Pig spit machine electric motor (excludes
- Deep Fat Fryer single must be cleaned on return (cleaning fee \$250 if not cleaned)
- Induction flat top burner 2kw
- Baker pride pizza double oven
- Oooni pizza oven (includes 2 bottle of gas small)
- Commercial Hot Grill Plates
- Hot Dog Griller machine
- Professional sandwich griller
- Double Grill convection oven
- Professional salamander
- Plastic Soup Container
- Small Hot Water Container
- Coffee brewing machine 1 set
- Airpots Tea/Coffee
- Heat Lamps
- Electrical Griddle flat top
- Waffle Maker
- Lavazza portable coffee machine (excludes milk and coffee capsules - capsules \$12)
- · Commercial microwave
- Weber Portable BBQ cart (includes 2 small gas canisters)
- Deep Chest Freezer large size
- Bench 2 Door Chillers
- Double Door upright freezer
- Stainless Steel Benches
- Professional Blenders smoothies
- Pizza Salad Bar
- Thermal Boxes