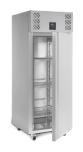

#### **Electrical Equipment**

- Large Warming Cabinets 5 feet
- Professional single door warming cabinets 5ft W50cm D63cm H140cm
- Hot water boiler
- Electric Soup Warmer 10 quart, 450W 32cm height
- x 35cm width BBQ Cart w/ Bot Gas 4 burner 8kg Bottle of gas (must be cleaned on return) Cleaning fee \$400 if
- returned not cleaned • Lamb/Pig spit machine electric motor (excludes
- Deep Fat Fryer single must be cleaned on return (cleaning fee \$250 if not cleaned)
- Induction flat top burner 2kw
- Baker pride pizza double oven
- Oooni pizza oven (includes 2 bottle of gas small)
- Commercial Hot Grill Plates
- Hot Dog Griller machine
- Professional sandwich griller
- Double Grill convection oven
- Professional salamander
- Plastic Soup Container
- Small Hot Water Container
- Coffee brewing machine 1 set
- Airpots Tea/Coffee
- Heat Lamps
- Electrical Griddle flat top
- Waffle Maker
- Lavazza portable coffee machine (excludes milk and coffee capsules - capsules \$12)
- · Commercial microwave
- Weber Portable BBQ cart (includes 2 small gas canisters)
- Deep Chest Freezer large size
- Bench 2 Door Chillers
- Double Door upright freezer
- Stainless Steel Benches
- Professional Blenders smoothies
- Pizza Salad Bar
- Thermal Boxes