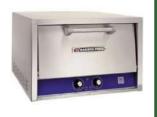

#### **Electrical Equipment**

- Large Warming Cabinets 5 feet
- Professional single door warming cabinets 5ft W50cm D63cm H140cm
- Hot water boiler
- Electric Soup Warmer 10 quart, 450W 32cm height
- x 35cm width BBQ Cart w/ Bot Gas 4 burner 8kg Bottle of gas (must be cleaned on return) Cleaning fee \$400 if
- returned not cleaned • Lamb/Pig spit machine electric motor (excludes
- Deep Fat Fryer single must be cleaned on return (cleaning fee \$250 if not cleaned)
- Induction flat top burner 2kw
- Baker pride pizza double oven
- Oooni pizza oven (includes 2 bottle of gas small)
- Commercial Hot Grill Plates
- Hot Dog Griller machine
- Professional sandwich griller
- Double Grill convection oven
- Professional salamander
- Plastic Soup Container
- Small Hot Water Container
- Coffee brewing machine 1 set
- Airpots Tea/Coffee
- Heat Lamps
- Electrical Griddle flat top
- Waffle Maker
- Lavazza portable coffee machine (excludes milk and coffee capsules - capsules \$12)
- · Commercial microwave
- Weber Portable BBQ cart (includes 2 small gas canisters)
- Deep Chest Freezer large size
- Bench 2 Door Chillers
- Double Door upright freezer
- Stainless Steel Benches
- Professional Blenders smoothies
- Pizza Salad Bar
- Thermal Boxes