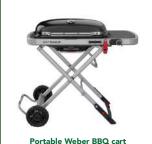

#### **Electrical Equipment**

- Large Warming Cabinets 5 feet
- Professional single door warming cabinets 5ft W50cm D63cm H140cm
- Hot water boiler
- Electric Soup Warmer 10 quart, 450W 32cm height
- x 35cm width BBQ Cart w/ Bot Gas 4 burner 8kg Bottle of gas (must be cleaned on return) Cleaning fee \$400 if
- returned not cleaned • Lamb/Pig spit machine electric motor (excludes
- Deep Fat Fryer single must be cleaned on return (cleaning fee \$250 if not cleaned)
- Induction flat top burner 2kw
- Baker pride pizza double oven
- Oooni pizza oven (includes 2 bottle of gas small)
- Commercial Hot Grill Plates
- Hot Dog Griller machine
- Professional sandwich griller
- Double Grill convection oven
- Professional salamander
- Plastic Soup Container
- Small Hot Water Container
- Coffee brewing machine 1 set
- Airpots Tea/Coffee
- Heat Lamps
- Electrical Griddle flat top
- Waffle Maker
- Lavazza portable coffee machine (excludes milk and coffee capsules - capsules \$12)
- · Commercial microwave
- Weber Portable BBQ cart (includes 2 small gas canisters)
- Deep Chest Freezer large size
- Bench 2 Door Chillers
- Double Door upright freezer
- Stainless Steel Benches
- Professional Blenders smoothies
- Pizza Salad Bar
- Thermal Boxes