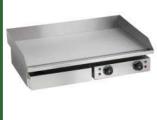

#### **Electrical Equipment**

- Large Warming Cabinets 5 feet
- Professional single door warming cabinets 5ft W50cm D63cm H140cm
- Hot water boiler
- Electric Soup Warmer 10 quart, 450W 32cm height
- x 35cm width BBQ Cart w/ Bot Gas 4 burner 8kg Bottle of gas (must be cleaned on return) Cleaning fee \$400 if
- returned not cleaned • Lamb/Pig spit machine electric motor (excludes
- Deep Fat Fryer single must be cleaned on return (cleaning fee \$250 if not cleaned)
- Induction flat top burner 2kw
- Baker pride pizza double oven
- Oooni pizza oven (includes 2 bottle of gas small)
- Commercial Hot Grill Plates
- Hot Dog Griller machine
- Professional sandwich griller
- Double Grill convection oven
- Professional salamander
- Plastic Soup Container
- Small Hot Water Container
- Coffee brewing machine 1 set
- Airpots Tea/Coffee
- Heat Lamps
- Electrical Griddle flat top
- Waffle Maker
- Lavazza portable coffee machine (excludes milk and coffee capsules - capsules \$12)
- · Commercial microwave
- Weber Portable BBQ cart (includes 2 small gas canisters)
- Deep Chest Freezer large size
- Bench 2 Door Chillers
- Double Door upright freezer
- Stainless Steel Benches
- Professional Blenders smoothies
- Pizza Salad Bar
- Thermal Boxes