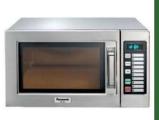

#### **Electrical Equipment**

- Large Warming Cabinets 5 feet
- Professional single door warming cabinets 5ft W50cm D63cm H140cm
- Hot water boiler
- Electric Soup Warmer 10 quart, 450W 32cm height
- x 35cm width BBQ Cart w/ Bot Gas 4 burner 8kg Bottle of gas (must be cleaned on return) Cleaning fee \$400 if
- returned not cleaned • Lamb/Pig spit machine electric motor (excludes
- Deep Fat Fryer single must be cleaned on return (cleaning fee \$250 if not cleaned)
- Induction flat top burner 2kw
- Baker pride pizza double oven
- Oooni pizza oven (includes 2 bottle of gas small)
- Commercial Hot Grill Plates
- Hot Dog Griller machine
- Professional sandwich griller
- Double Grill convection oven
- Professional salamander
- Plastic Soup Container
- Small Hot Water Container
- Coffee brewing machine 1 set
- Airpots Tea/Coffee
- Heat Lamps
- Electrical Griddle flat top
- Waffle Maker
- Lavazza portable coffee machine (excludes milk and coffee capsules - capsules \$12)
- · Commercial microwave
- Weber Portable BBQ cart (includes 2 small gas canisters)
- Deep Chest Freezer large size
- Bench 2 Door Chillers
- Double Door upright freezer
- Stainless Steel Benches
- Professional Blenders smoothies
- Pizza Salad Bar
- Thermal Boxes