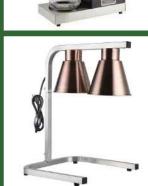

#### **Electrical Equipment**

- Large Warming Cabinets 5 feet
- Professional single door warming cabinets 5ft W50cm D63cm H140cm
- Hot water boiler
- Electric Soup Warmer 10 quart, 450W 32cm height
- x 35cm width BBQ Cart w/ Bot Gas 4 burner 8kg Bottle of gas (must be cleaned on return) Cleaning fee \$400 if
- returned not cleaned • Lamb/Pig spit machine electric motor (excludes
- Deep Fat Fryer single must be cleaned on return (cleaning fee \$250 if not cleaned)
- Induction flat top burner 2kw
- Baker pride pizza double oven
- Oooni pizza oven (includes 2 bottle of gas small)
- Commercial Hot Grill Plates
- Hot Dog Griller machine
- Professional sandwich griller
- Double Grill convection oven
- Professional salamander
- Plastic Soup Container
- Small Hot Water Container
- Coffee brewing machine 1 set
- Airpots Tea/Coffee
- Heat Lamps
- Electrical Griddle flat top
- Waffle Maker
- Lavazza portable coffee machine (excludes milk and coffee capsules - capsules \$12)
- · Commercial microwave
- Weber Portable BBQ cart (includes 2 small gas canisters)
- Deep Chest Freezer large size
- Bench 2 Door Chillers
- Double Door upright freezer
- Stainless Steel Benches
- Professional Blenders smoothies
- Pizza Salad Bar
- Thermal Boxes